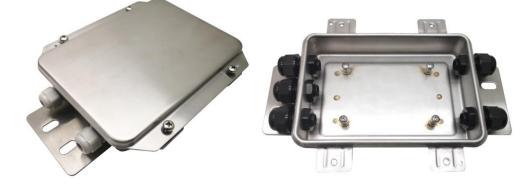

### **Description**

JBS-E series junction boxes/summing box are designed to use in every kind of industrial weighing applications especially in harsh environments. It could support up to 8 routes inputs from load cells/sensors and sum the generated signals into a single output.

### Characteristic

- Full stainless steel housing
- One time impact molded, no seams
- Thickened sealing rings
- IP67, good sealing performance, suitable for harsh environment
- White, black waterproof joint available