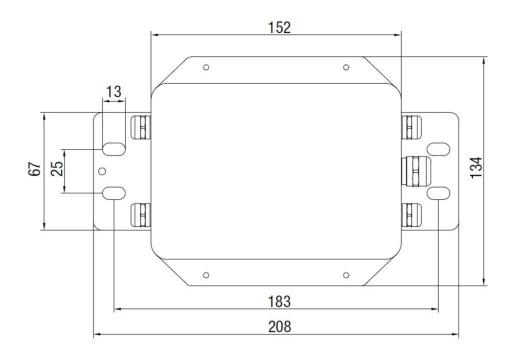

## Main Dimensions(mm)

4 route

Support up to 4 load cells/sensors, sensor cables diameter, 3~6mm, instrument cables diameter, 4-8mm.