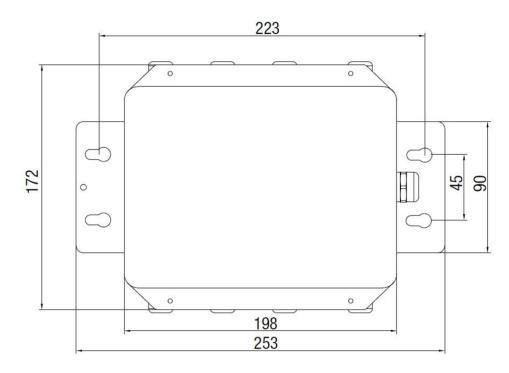

#### 8 route

Support up to 8 load cells/sensors, sensor cables diameter, 4~8mm, instrument diameter range, 4-8mm.